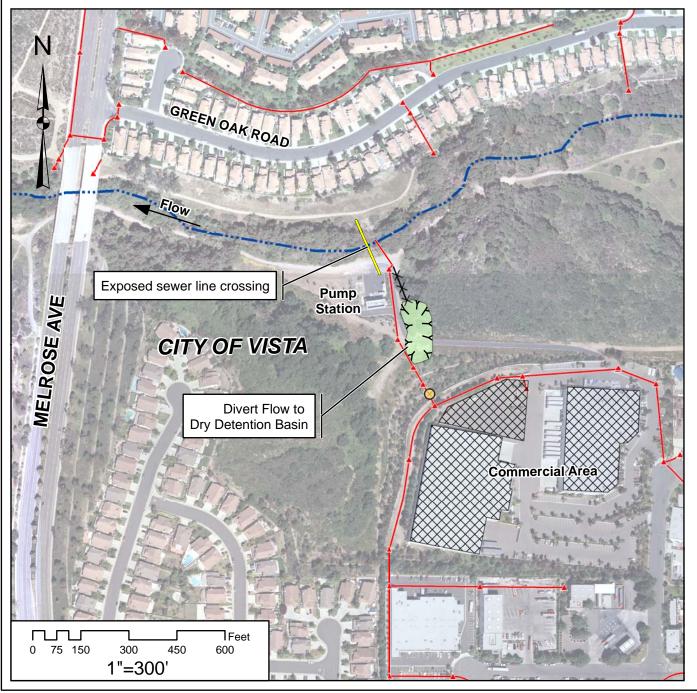

## Site #SW-1: Adjacent to Agua Hedionda Reach 14-15

#### Major Issues

Stormdrain discharge contributing to creek scour Exposed sewer line Water quality degradation due to untreated urban runoff High water temperatures from large paved areas

#### **Retrofit Opportunities**

- Oil and Grease filters
- Install pervious paving
- Dry Detention Basin
- Rainwater capture systems
- Incorporate with restoration site SR-2

#### Legend

Oil/Grease Filters

XXX Bioswales

Dry Detention Basin

Pervious Pavement & Rainwater Capture

Stormdrain Structures

Stormdrain Lines

Stream Channel

JURISDICTION: Vista OWNERSHIP: Public & Private