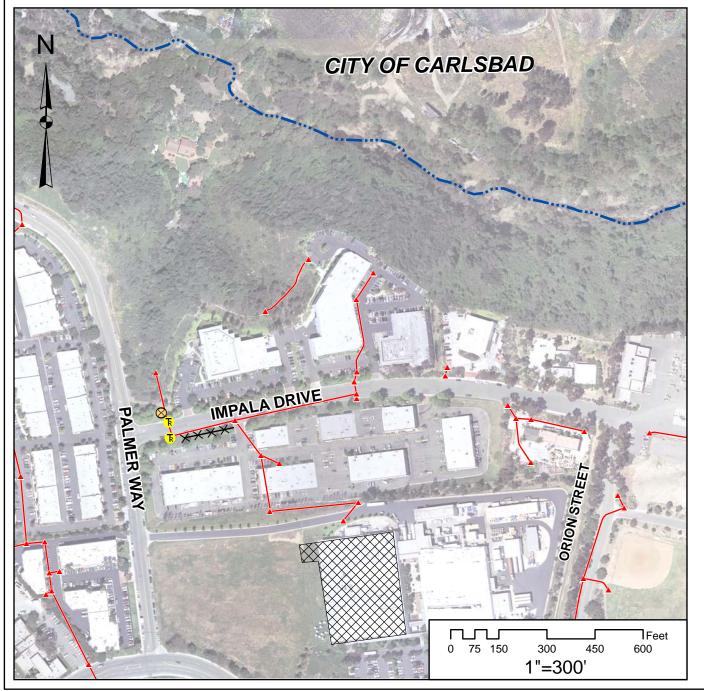

# Site #SW-2: Adjacent to Agua Hedionda Reach 18a

### Major Issues

Large impervious surfaces

#### **Restoration Opportunities**

- Rainwater capture systems
- Trash traps
- Oil and grease filter
- Incorporate with restoration site SR-4

#### Legend

- TrashTrap
- Oil/Grease Filter

×××× Bioswales

- RainwaterCapture
  - Stormdrain Structures
- Stormdrain Lines
- ----- Stream Channel

JURISDICTION: Carlsbad OWNERSHIP: Public & Private