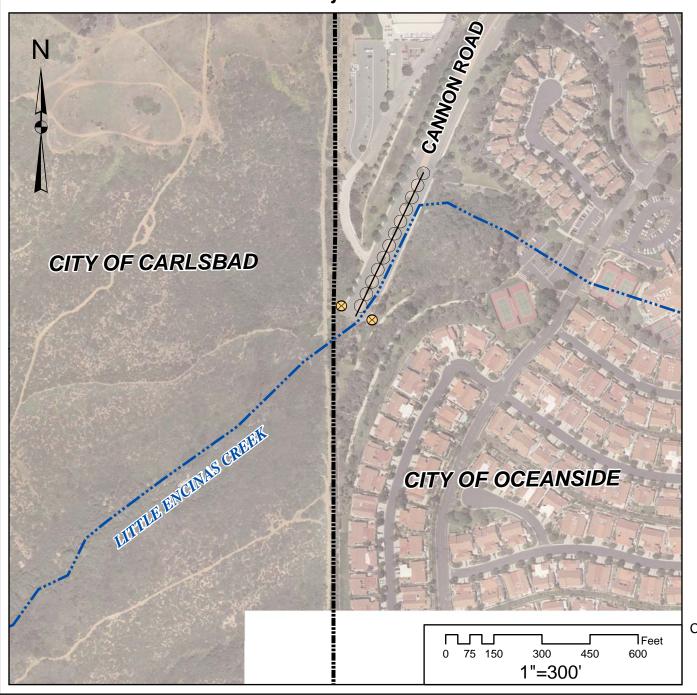

## Site #SW-5: Adjacent to Little Encinas Creek Reach 63

### Major Issues

Increased flow velocities from Cannon Road Untreated stormwater degrading water quality

## **Restoration Opportunities**

- Oil and grease filter
- Replace road median with vegetation
- Create infiltrating cut-outs into road median curbing
- Incorporate with restoration site SR-10

#### Legend

⊗ Oil/Grease Filter

Depressed Median

----- Stream Channel/Path

JURISDICTION: Carlsbad & Oceanside OWNERSHIP: Public & Private

(This page left intentionally blank.)