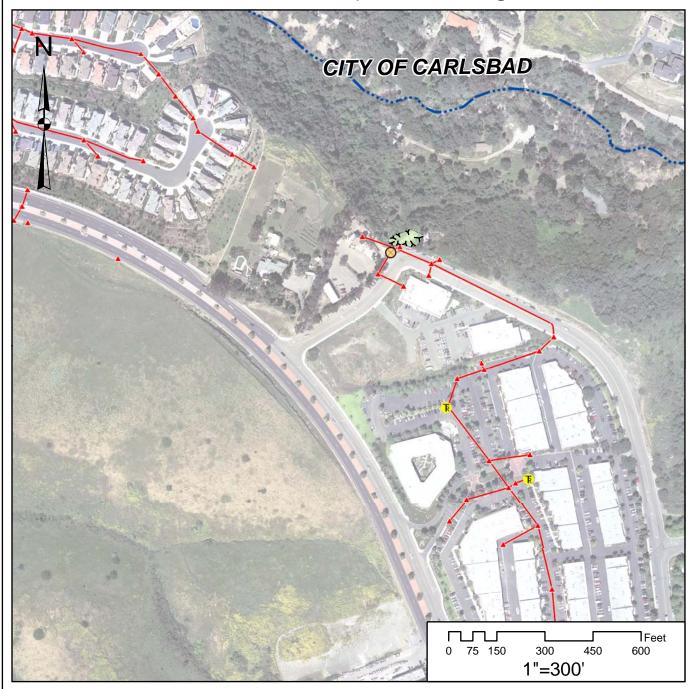

# Site #SW-2: Adjacent to Agua Hedionda Reach 18a

### Major Issues

Large impervious surfaces

#### **Restoration Opportunities**

- Rainwater capture systems
- Trash traps
- Oil and grease filter
- Incorporate with restoration site SR-4

#### Legend

- TrashTrap
- Oil/Grease Filter

×××× Bioswales

- RainwaterCapture
  - Stormdrain Structures
- Stormdrain Lines
- ----- Stream Channel

JURISDICTION: Carlsbad OWNERSHIP: Public & Private