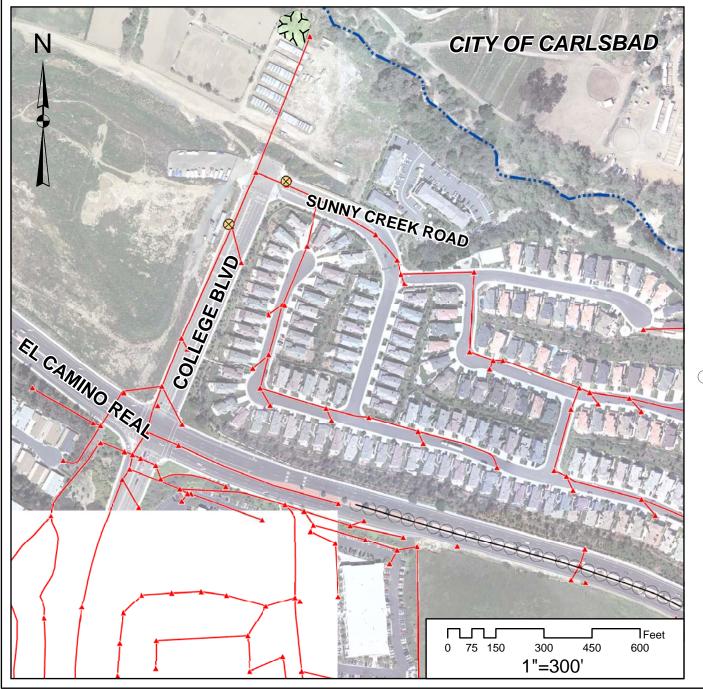

## Site #SW-3: Adjacent to Agua Hedionda Reach 18b

### Major Issues

Hillslope erosion from development Untreated stormwater degrading water quality

### **Restoration Opportunities**

- Dry Detention basin
- Trash traps
- Oil and grease filter
- Incorporate with restoration site SR-4

### Legend

- TrashTrap
- Oil/Grease Filter
- Dry Detention Basin
  - Stormdrain Structures
- —— Stormdrain Lines
- ----- Stream Channel

JURISDICTION: Carlsbad OWNERSHIP: Public & Private